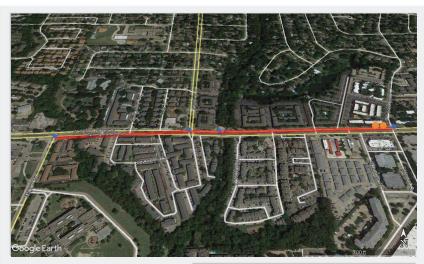

#### Bike Lanes

Portland, Oregon. Vavrova, Marketa

Corridor: Jupiter Rd, Allen

County: Collin

Start of Corridor: White Oak St

End of Corridor: Roaming Rd Dr

Length: 3465 ft.

Fatal and Serious Injury Crashes

#### Crash History (2014-2018)

Total Crashes: 4

Fatal and Serious Injury Crashes: 1

Hit & Run Crashes: 0