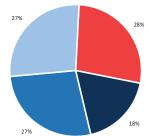

# Actions Prior to Crash

Alcohol Involvement: 0% Drug Involvement: 0%

33%

Bicyclist Failed to Yield - Midblock

Loss of Control / Turning Error

Bicyclist Left Turn / Merge

 Motorist Overtaking Bicyclist Motorist Left Turn / Merge