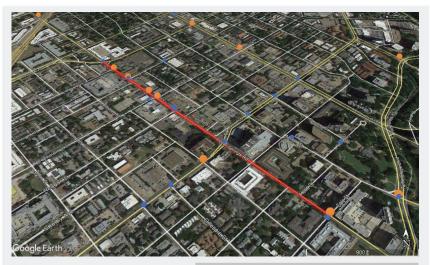

# APPENDIX H HIGH-RISK INCIDENCE CORRIDOR REPORT CARDS

Corridor: Greenville Ave, Allen

County: Collin

Start of Corridor: W Ridgemont Dr

End of Corridor: Pebblebrook Dr

Length: 11489 ft.

Fatal and Serious Injury Crashes

#### Crash History (2014-2018)

Total Crashes: 8

Fatal and Serious Injury Crashes: 0

Hit & Run Crashes: 1