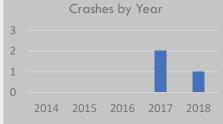

# Crash History (2014-2018)

Total Crashes: 6

Fatal and Serious Injury Crashes: 0 Hit & Run Crashes: 0

# 2018 2017 Crashes by Year 2016 2015 2014