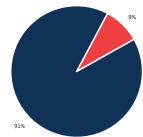

# Actions Prior to Crash

Alcohol Involvement: 0% Drug Involvement: 0%

33%

Bicyclist Failed to Yield - Midblock

Loss of Control / Turning Error

Bicyclist Left Turn / Merge

 Motorist Overtaking Bicyclist Motorist Left Turn / Merge