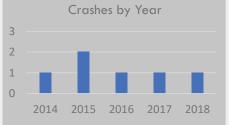

# Crash History (2014-2018)

Total Crashes: 6

Fatal and Serious Injury Crashes: 0 Hit & Run Crashes: 0

# 2018 2017 Crashes by Year 2016 2015 2014