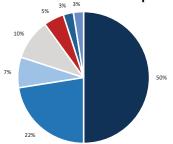

# Actions Prior to Crash

Alcohol Involvement: 0% Drug Involvement: 0%

33%

Bicyclist Failed to Yield - Midblock

Loss of Control / Turning Error

Bicyclist Left Turn / Merge

 Motorist Overtaking Bicyclist Motorist Left Turn / Merge