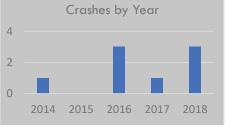

# Crash History (2014-2018)

Total Crashes: 6

Fatal and Serious Injury Crashes: 0 Hit & Run Crashes: 0

# 2018 2017 Crashes by Year 2016 2015 2014