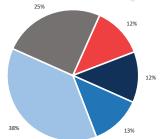

# PBCAT Crash Groups

- Bicyclist Failed to Yield Sign-Controlled Intersection
- Motorist Failed to Yield Signalized Intersection
- Motorist Failed to Yield Sign-Controlled Intersection
- Motorist Left Turn / Merge
- Motorist Overtaking Bicyclist