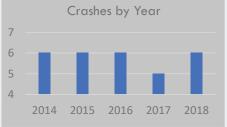

# Crash History (2014-2018)

Total Crashes: 6

Fatal and Serious Injury Crashes: 0 Hit & Run Crashes: 0

# 2018 2017 Crashes by Year 2016 2015 2014