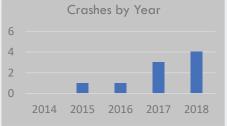

# Crash History (2014-2018)

Total Crashes: 6

Fatal and Serious Injury Crashes: 0 Hit & Run Crashes: 0

# 2018 2017 Crashes by Year 2016 2015 2014