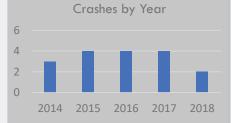

#### Crash History (2014-2018)

Total Crashes: 4

Fatal and Serious Injury Crashes: 1

Hit & Run Crashes: 0