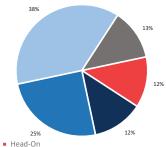

# Actions Prior to Crash

Alcohol Involvement: 0% Drug Involvement: 0%

33%

Bicyclist Failed to Yield - Midblock

Loss of Control / Turning Error

Bicyclist Left Turn / Merge

 Motorist Overtaking Bicyclist Motorist Left Turn / Merge