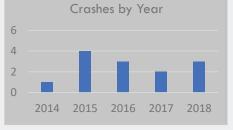

# Crash History (2014-2018)

Total Crashes: 6

Fatal and Serious Injury Crashes: 0 Hit & Run Crashes: 0

# 2018 2017 Crashes by Year 2016 2015 2014