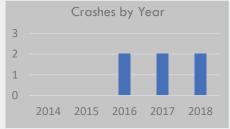

# Crash History (2014-2018)

Total Crashes: 6

Fatal and Serious Injury Crashes: 0 Hit & Run Crashes: 0

# 2018 2017 Crashes by Year 2016 2015 2014