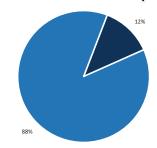

# Crash History (2014-2018)

Total Crashes: 6

Fatal and Serious Injury Crashes: 0 Hit & Run Crashes: 0

# Actions Prior to Crash

Alcohol Involvement: 0% Drug Involvement: 0%

33%

Bicyclist Failed to Yield - Midblock

Loss of Control / Turning Error

Bicyclist Left Turn / Merge

 Motorist Overtaking Bicyclist Motorist Left Turn / Merge