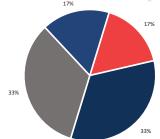

# Actions Prior to Crash

Alcohol Involvement: 0% Drug Involvement: 0%

33%

Bicyclist Failed to Yield - Midblock

Loss of Control / Turning Error

Bicyclist Left Turn / Merge

 Motorist Overtaking Bicyclist Motorist Left Turn / Merge