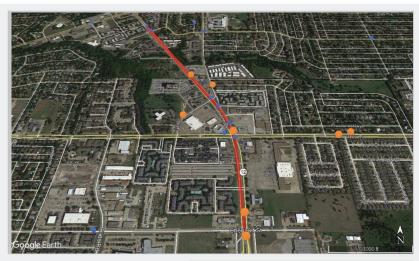

# APPENDIX H HIGH-RISK INCIDENCE CORRIDOR REPORT CARDS

Corridor: Greenville Ave, Allen

County: Collin

Start of Corridor: W Ridgemont Dr

End of Corridor: Pebblebrook Dr

Length: 11489 ft.

Fatal and Serious Injury Crashes

#### Crash History (2014-2018)

Total Crashes: 8

Fatal and Serious Injury Crashes: 0

Hit & Run Crashes: 1