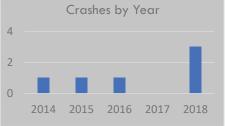

Portland, Oregon. Vavrova, Marketa

Corridor: Cedar Springs Rd, Dallas

County: Dallas

Start of Corridor: Cedar Plaza Ln

End of Corridor: Throckmorton St

**Length:** 6470 ft.

Fatal and Serious Injury Crashes

Other Severity Crashes

# Crash History (2014-2018)

Total Crashes: 6

Fatal and Serious Injury Crashes: 0 Hit & Run Crashes: 0

# 2018 2017 Crashes by Year 2016 2015 2014