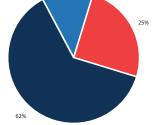

# Actions Prior to Crash

Alcohol Involvement: 0% Drug Involvement: 0%

33%

Bicyclist Failed to Yield - Midblock

Loss of Control / Turning Error

Bicyclist Left Turn / Merge

 Motorist Overtaking Bicyclist Motorist Left Turn / Merge