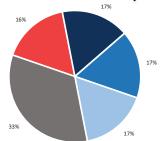

Portland, Oregon. Vavrova, Marketa

Corridor: Cedar Springs Rd, Dallas

County: Dallas

Start of Corridor: Cedar Plaza Ln

End of Corridor: Throckmorton St

**Length:** 6470 ft.

Fatal and Serious Injury Crashes

Other Severity Crashes

# Actions Prior to Crash

Alcohol Involvement: 0% Drug Involvement: 0%

33%

Bicyclist Failed to Yield - Midblock

Loss of Control / Turning Error

Bicyclist Left Turn / Merge

 Motorist Overtaking Bicyclist Motorist Left Turn / Merge