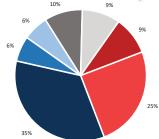

# PBCAT Crash Groups

- Bicyclist Failed to Yield Sign-Controlled Intersection
- Motorist Failed to Yield Signalized Intersection
- Motorist Failed to Yield Sign-Controlled Intersection
- Motorist Left Turn / Merge
- Motorist Overtaking Bicyclist