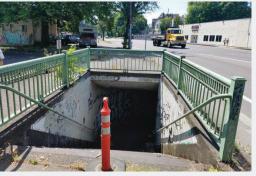

#### Pedestrian Underpass

Portland, Oregon. Vavrova, Marketa

Corridor: Bruton Rd, Dallas

County: Dallas

Start of Corridor: Between Asper St and N St Augustine Dr

End of Corridor: Nantucket Village Dr

Length: 3901ft.