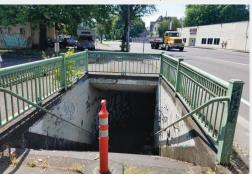

#### Rectangular Rapid Flashing Beacons

Portland, Oregon. Vavrova, Marketa

Corridor: Griffin St, Dallas

County: Dallas

Start of Corridor: Commerce St

End of Corridor: Elm St

Length: 555 ft.

Fatal and Serious Injury Crashes