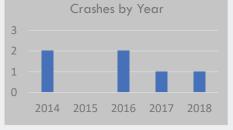

# Crash History (2014-2018)

Total Crashes: 6

Fatal and Serious Injury Crashes: 0 Hit & Run Crashes: 0

# 2018 2017 Crashes by Year 2016 2015 2014