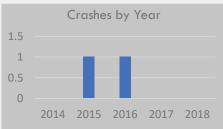

#### Crash History (2014-2018)

Total Crashes: 4

Fatal and Serious Injury Crashes: 1

Hit & Run Crashes: 0