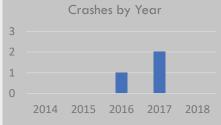

#### Crash History (2014-2018)

Total Crashes: 8

Fatal and Serious Injury Crashes: 0

Hit & Run Crashes: 1