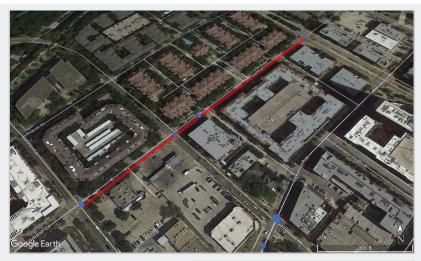

#### Bike Lanes

Portland, Oregon. Vavrova, Marketa

Corridor: Jupiter Rd, Allen

County: Collin

Start of Corridor: White Oak St

End of Corridor: Roaming Rd Dr

Length: 3465 ft.

Fatal and Serious Injury Crashes