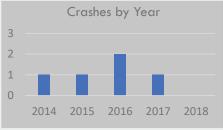

# Crash History (2014-2018)

Total Crashes: 6

Fatal and Serious Injury Crashes: 0 Hit & Run Crashes: 0

# 2018 2017 Crashes by Year 2016 2015 2014