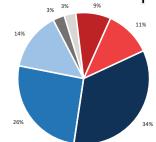

#### Crash History (2014-2018)

Total Crashes: 8

Fatal and Serious Injury Crashes: 0

Hit & Run Crashes: 1