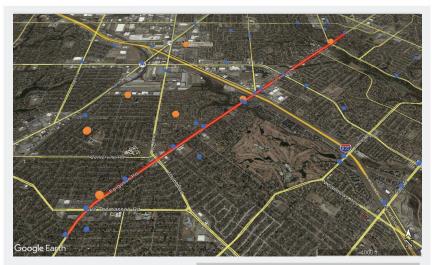

# APPENDIX H HIGH-RISK INCIDENCE CORRIDOR REPORT CARDS

Corridor: Greenville Ave, Allen

County: Collin

Start of Corridor: W Ridgemont Dr

End of Corridor: Pebblebrook Dr

Length: 11489 ft.

Fatal and Serious Injury Crashes