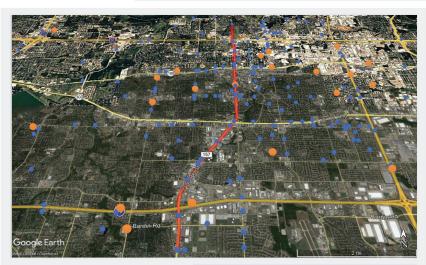

# APPENDIX H HIGH-RISK INCIDENCE CORRIDOR REPORT CARDS

Corridor: Greenville Ave, Allen

County: Collin

Start of Corridor: W Ridgemont Dr

End of Corridor: Pebblebrook Dr

Length: 11489 ft.

Fatal and Serious Injury Crashes