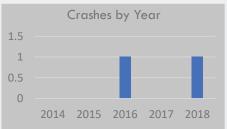

# APPENDIX H HIGH-RISK INCIDENCE CORRIDOR REPORT CARDS

Corridor: Greenville Ave, Allen

County: Collin

Start of Corridor: W Ridgemont Dr

End of Corridor: Pebblebrook Dr

Length: 11489 ft.

Fatal and Serious Injury Crashes

#### Crash History (2014-2018)

Total Crashes: 8

Fatal and Serious Injury Crashes: 0

Hit & Run Crashes: 1