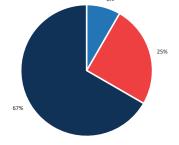

# APPENDIX H HIGH-RISK INCIDENCE CORRIDOR REPORT CARDS

Corridor: Greenville Ave, Allen

County: Collin

Start of Corridor: W Ridgemont Dr

End of Corridor: Pebblebrook Dr

Length: 11489 ft.

Fatal and Serious Injury Crashes

Other Severity Crashes

#### Crash History (2014-2018)

Total Crashes: 8

Fatal and Serious Injury Crashes: 0

Hit & Run Crashes: 1