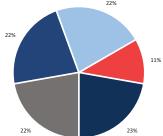

# Roadway Elements

PBCAT Crash Groups

AADT: <9,000, 9,000-15,000, 15,000+ Travel Lanes: 2-4 lanes Off-System

# Actions Prior to Crash

Alcohol Involvement: 0% Drug Involvement: 0%

33%

Bicyclist Failed to Yield - Midblock

Loss of Control / Turning Error

Bicyclist Left Turn / Merge

 Motorist Overtaking Bicyclist Motorist Left Turn / Merge