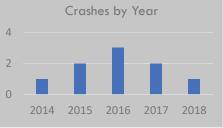

#### Crash History (2014-2018)

Total Crashes: 8

Fatal and Serious Injury Crashes: 0

Hit & Run Crashes: 1