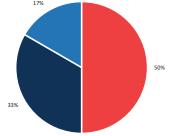

# 17%

**PBCAT Crash Groups** 

- 66%
- Backing Vehicle
- Crossing Roadway Vehicle Not Turning
- · Crossing Roadway Vehicle Turning
- Dash / Dart-Out
- Unique Midblock
- Waiting to Cross