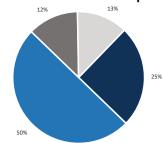

# Actions Prior to Crash

Alcohol Involvement: 0% Drug Involvement: 0%

33%

Bicyclist Failed to Yield - Midblock

Loss of Control / Turning Error

Bicyclist Left Turn / Merge

 Motorist Overtaking Bicyclist Motorist Left Turn / Merge