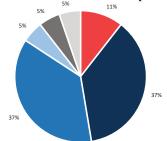

# Roadway Elements

PBCAT Crash Groups

AADT: <9,000, 9,000-15,000, 15,000+ Travel Lanes: 2-4 lanes Off-System

# Actions Prior to Crash

Alcohol Involvement: 0% Drug Involvement: 0%

33%

Bicyclist Failed to Yield - Midblock

Loss of Control / Turning Error

Bicyclist Left Turn / Merge

 Motorist Overtaking Bicyclist Motorist Left Turn / Merge