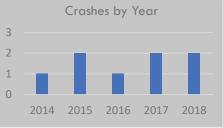

# Crash History (2014-2018)

Total Crashes: 6

Fatal and Serious Injury Crashes: 0 Hit & Run Crashes: 0

# 2018 2017 Crashes by Year 2016 2015 2014