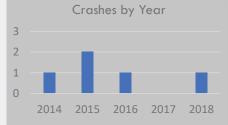

# Crash History (2014-2018)

Total Crashes: 6

Fatal and Serious Injury Crashes: 0 Hit & Run Crashes: 0

# 2018 2017 Crashes by Year 2016 2015 2014