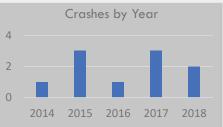

onditions**

- Urban
- 1-2, 3+ Transit Stops
- 1 Park
- 0 Schools

PBCAT Crash Groups



- Crossing Roadway Vehicle Not Turning
- Crossing Roadway Vehicle Turning
- Working or Playing in Roadway

#### **Potential Countermeasures**

- Advanced stop lines at traffic signals
- Automated pedestrian detection
- Landscaping
- Lightning and illumination
- Pedestrian hybrid beacons
- Pedestrian signals
- Speed humps
- Traffic signals

#### Pedestrian Signals



Santa Fe, New Mexico. Vavrova, Marketa



Corridor: Hemphill St, Fort Worth

County: Tarrant

Start of Corridor: Lilac St

End of Corridor: W Maddox Ave

Length: 2462 ft.



Fatal and Serious Injury Crashes

Other Severity Crashes

#### Crash History (2014-2018)

Total Crashes: 10

Fatal and Serious Injury Crashes: 2

Hit & Run Crashes: 4



#### **Roadway Elements**

Off-System

Travel Lanes: 2-4 lanes AADT: <9,000, 9,000-15,000

#### Actions Prior to Crash

Alcohol Involvement: 10% Drug Involvement: 0%

#### **Conditions**

- Urban
- 1-2 Transit Stops
- 0 Parks
- 3 Schools

# PBCAT Crash Groups



- Crossing Roadway Vehicle Not Turning
- Crossing Roadway Vehicle Turning
- Dash / Dart-Out
- Waiting to Cross

#### **Potential Countermeasures**

- Crossing islands
- Marked crosswalks
- Raised medians

#### Crossing Islands



Portland, Oregon. Vavrova, Marketa



Corridor: Main St. Fort Worth

County: Tarrant

Start of Corridor: Between E 4th St and W 5th St

End of Corridor: W Weatherford St

Length: 1200 ft.



Fatal and Serious Injury Crashes

Other Severity Crashes

#### Crash History (2014-2018)

Total Crashes: 17

Fatal