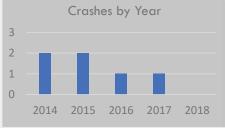

# Crash History (2014-2018)

Total Crashes: 6

Fatal and Serious Injury Crashes: 0 Hit & Run Crashes: 0

# 2018 2017 Crashes by Year 2016 2015 2014