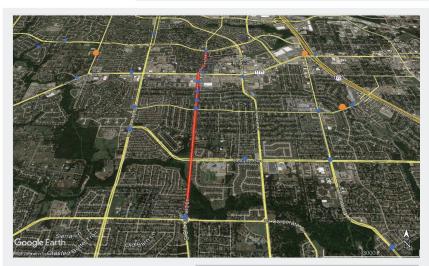

#### Bike Lanes

Portland, Oregon. Vavrova, Marketa

Corridor: Jupiter Rd, Allen

County: Collin

Start of Corridor: White Oak St

End of Corridor: Roaming Rd Dr

Length: 3465 ft.

Fatal and Serious Injury Crashes