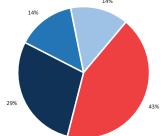

# Conditions

Bicyclist Failed to Yield - Signalized Intersection

Motorist Overtaking Bicyclist

20%

- Urban 0 Transit Stops
- 0 Parks 0 Schools