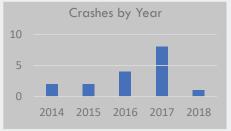

#### Crash History (2014-2018)

Total Crashes: 8

Fatal and Serious Injury Crashes: 0

Hit & Run Crashes: 1