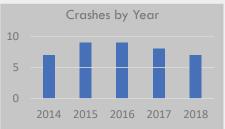

# Crash History (2014-2018)

Total Crashes: 6

Fatal and Serious Injury Crashes: 0 Hit & Run Crashes: 0

# 2018 2017 Crashes by Year 2016 2015 2014