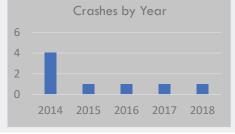

ravel Lanes: 4+ lanes AADT: 15,000+

#### Actions Prior to Crash

Alcohol Involvement: 0% Drug Involvement: 0%

#### **Conditions**

- Urban
  - 3+ Transit Stops
- 0 Parks
- 0 Schools

# **Potential Countermeasures**

- Bike lanes
- Colored pavement
- Lane narrowing
- Lightning improvements

# **PBCAT Crash Groups**



- Bicyclist Failed to Yield Signalized Intersection
- Crossing Paths Other Circumstances
- Motorist Failed to Yield Midblock

#### Bike Lanes



Portland, Oregon. Vavrova, Marketa



Corridor: Main St, Dallas

County: Dallas

Start of Corridor: N Ervay St

End of Corridor: S Washington Ave

Length: 8127 ft.



Fatal and Serious Injury Crashes

Other Severity Crashes

#### Crash History (2014-2018)

Total Crashes: 8

Fatal and Serious Injury Crashes: 1

Hit & Run Crashes: 1



#### Roadway Elements

Off-System

Travel Lanes: 2-4 lanes AADT: <9,000, 15,000+

#### **Actions Prior to Crash**

Alcohol Involvement: 0% Drug Involvement: 0%

#### **Conditions**

- Urban
- 1-2, 3+ Transit Stops
- 1 Park
- 0 Schools

# PBCAT Crash Groups



- Loss of Control / Turning Error
- Motorist Failed to Yield Sign-Controlled Intersection
- Motorist Left Turn / Merge
- Motorist Overtaking Bicyclist

#### **Potential Countermeasures**

- Bicycle blvd
- Bike lane
- Colored pavement markings guidance
- Curb radius reduction
- Lightning improvements
- Major and short maintenance
- Speed humps
- Pavement markings improvement
- Sign improvement for bicyclists
- Traffic diversion
- Turning restrictions
- Visual narrowing
- Wayfinding

#### Bicycle Blvd



Portland, Oregon. Vavrova, Mar