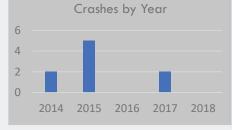

# Crash History (2014-2018)

Total Crashes: 6

Fatal and Serious Injury Crashes: 0 Hit & Run Crashes: 0