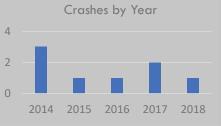

# Crash History (2014-2018)

Total Crashes: 6

Fatal and Serious Injury Crashes: 0 Hit & Run Crashes: 0

# 2018 2017 Crashes by Year 2016 2015 2014