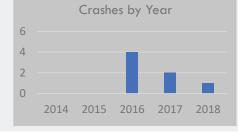

# Crash History (2014-2018)

Total Crashes: 6

Fatal and Serious Injury Crashes: 0 Hit & Run Crashes: 0

# 2018 2017 Crashes by Year 2016 2015 2014