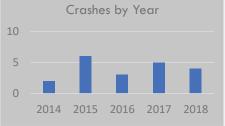

# Crash History (2014-2018)

Total Crashes: 6

Fatal and Serious Injury Crashes: 0 Hit & Run Crashes: 0

# 2018 2017 Crashes by Year 2016 2015 2014