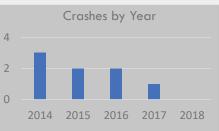

# Crash History (2014-2018)

Total Crashes: 6

Fatal and Serious Injury Crashes: 0 Hit & Run Crashes: 0

# 2018 2017 Crashes by Year 2016 2015 2014