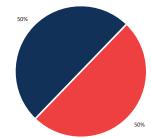

# Actions Prior to Crash

Alcohol Involvement: 0% Drug Involvement: 0%

33%

Bicyclist Failed to Yield - Midblock

Loss of Control / Turning Error

Bicyclist Left Turn / Merge

 Motorist Overtaking Bicyclist Motorist Left Turn / Merge