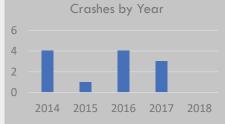

# Crash History (2014-2018)

Total Crashes: 6

Fatal and Serious Injury Crashes: 0 Hit & Run Crashes: 0

# 2018 2017 Crashes by Year 2016 2015 2014