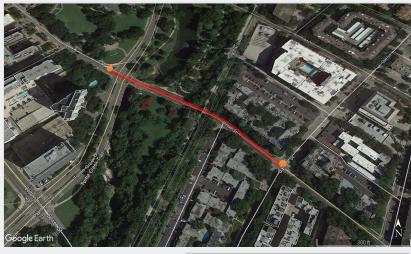

# APPENDIX H HIGH-RISK INCIDENCE CORRIDOR REPORT CARDS

Corridor: Greenville Ave, Allen

County: Collin

Start of Corridor: W Ridgemont Dr

End of Corridor: Pebblebrook Dr

Length: 11489 ft.

Fatal and Serious Injury Crashes