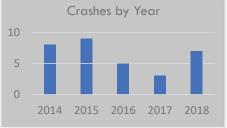

#### Crash History (2014-2018)

Total Crashes: 8

Fatal and Serious Injury Crashes: 0

Hit & Run Crashes: 1