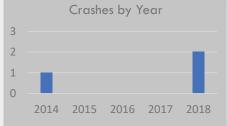

# Crash History (2014-2018)

Total Crashes: 6

Fatal and Serious Injury Crashes: 0 Hit & Run Crashes: 0

# 2018 2017 Crashes by Year 2016 2015 2014