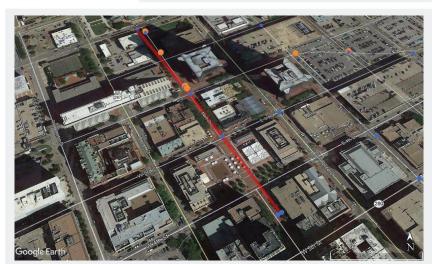

# APPENDIX H HIGH-RISK INCIDENCE CORRIDOR REPORT CARDS

Corridor: Greenville Ave, Allen

County: Collin

Start of Corridor: W Ridgemont Dr

End of Corridor: Pebblebrook Dr

Length: 11489 ft.

Fatal and Serious Injury Crashes