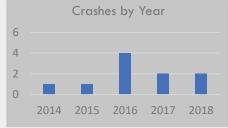

# Crash History (2014-2018)

Total Crashes: 6

Fatal and Serious Injury Crashes: 0 Hit & Run Crashes: 0

# 2018 2017 Crashes by Year 2016 2015 2014