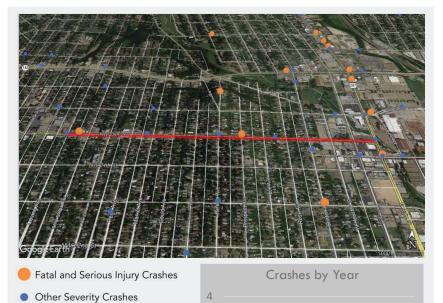

# APPENDIX H HIGH-RISK INCIDENCE CORRIDOR REPORT CARDS

Corridor: Greenville Ave, Allen

County: Collin

Start of Corridor: W Ridgemont Dr

End of Corridor: Pebblebrook Dr

Length: 11489 ft.

Fatal and Serious Injury Crashes

#### Crash History (2014-2018)

Total Crashes: 8

Fatal and Serious Injury Crashes: 0

Hit & Run Crashes: 1