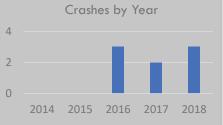

# Crash History (2014-2018)

Total Crashes: 6

Fatal and Serious Injury Crashes: 0 Hit & Run Crashes: 0

# 2018 2017 Crashes by Year 2016 2015 2014