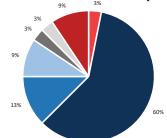

# Roadway Elements

PBCAT Crash Groups

AADT: <9,000, 9,000-15,000, 15,000+ Travel Lanes: 2-4 lanes Off-System

# Actions Prior to Crash

Alcohol Involvement: 0% Drug Involvement: 0%

33%

Bicyclist Failed to Yield - Midblock

Loss of Control / Turning Error

Bicyclist Left Turn / Merge

 Motorist Overtaking Bicyclist Motorist Left Turn / Merge