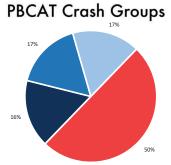

# PBCAT Crash Groups

- Bicyclist Failed to Yield Sign-Controlled Intersection
- Motorist Failed to Yield Signalized Intersection
- Motorist Failed to Yield Sign-Controlled Intersection
- Motorist Left Turn / Merge
- Motorist Overtaking Bicyclist