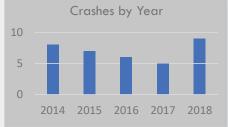

# Crash History (2014-2018)

Total Crashes: 6

Fatal and Serious Injury Crashes: 0 Hit & Run Crashes: 0