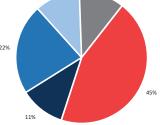

# Actions Prior to Crash

Alcohol Involvement: 0% Drug Involvement: 0%

33%

Bicyclist Failed to Yield - Midblock

Loss of Control / Turning Error

Bicyclist Left Turn / Merge

 Motorist Overtaking Bicyclist Motorist Left Turn / Merge