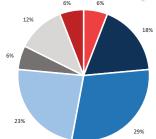

#### **Conditions**

- Urban
  - O Transit Stops
- 0 Parks
- 0 Schools

**PBCAT Crash Groups** 

- Bicyclist Failed to Yield Signalized Intersection
- Crossing Paths Other Circumstances
- Motorist Failed to Yield Signalized Intersection
- Motorist Left Turn / Merge
- Motorist Right Turn / Merge

# Actions Prior to Crash

Alcohol Involvement: 0% Drug Involvement: 0%

33%

Bicyclist Failed to Yield - Midblock

Loss of Control / Turning Error

Bicyclist Left Turn / Merge

 Motorist Overtaking Bicyclist Motorist Left Turn / Merge