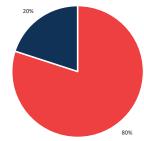

# Actions Prior to Crash

Alcohol Involvement: 0% Drug Involvement: 0%

33%

Bicyclist Failed to Yield - Midblock

Loss of Control / Turning Error

Bicyclist Left Turn / Merge

 Motorist Overtaking Bicyclist Motorist Left Turn / Merge