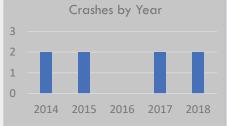

# Crash History (2014-2018)

Total Crashes: 6

Fatal and Serious Injury Crashes: 0 Hit & Run Crashes: 0

# 2018 2017 Crashes by Year 2016 2015 2014