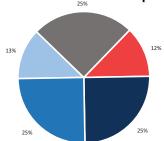

# Roadway Elements

PBCAT Crash Groups

AADT: <9,000, 9,000-15,000, 15,000+ Travel Lanes: 2-4 lanes Off-System

# Actions Prior to Crash

Alcohol Involvement: 0% Drug Involvement: 0%

33%

Bicyclist Failed to Yield - Midblock

Loss of Control / Turning Error

Bicyclist Left Turn / Merge

 Motorist Overtaking Bicyclist Motorist Left Turn / Merge