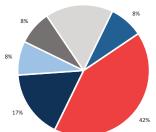

# Actions Prior to Crash

Alcohol Involvement: 0% Drug Involvement: 0%

33%

Bicyclist Failed to Yield - Midblock

Loss of Control / Turning Error

Bicyclist Left Turn / Merge

 Motorist Overtaking Bicyclist Motorist Left Turn / Merge