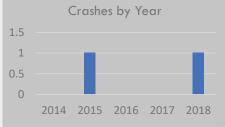

# Crash History (2014-2018)

Total Crashes: 6

Fatal and Serious Injury Crashes: 0 Hit & Run Crashes: 0

# 2018 2017 Crashes by Year 2016 2015 2014