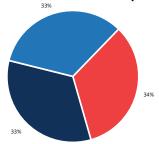

# Actions Prior to Crash

Alcohol Involvement: 0% Drug Involvement: 0%

33%

Bicyclist Failed to Yield - Midblock

Loss of Control / Turning Error

Bicyclist Left Turn / Merge

 Motorist Overtaking Bicyclist Motorist Left Turn / Merge