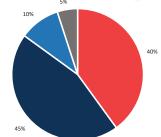

# Roadway Elements

PBCAT Crash Groups

AADT: <9,000, 9,000-15,000, 15,000+ Travel Lanes: 2-4 lanes Off-System

# Actions Prior to Crash

Alcohol Involvement: 0% Drug Involvement: 0%

33%

Bicyclist Failed to Yield - Midblock

Loss of Control / Turning Error

Bicyclist Left Turn / Merge

 Motorist Overtaking Bicyclist Motorist Left Turn / Merge