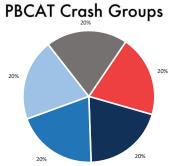

# PBCAT Crash Groups

- Bicyclist Failed to Yield Sign-Controlled Intersection
- Motorist Failed to Yield Signalized Intersection
- Motorist Failed to Yield Sign-Controlled Intersection
- Motorist Left Turn / Merge
- Motorist Overtaking Bicyclist