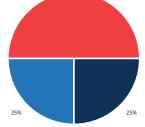

# Actions Prior to Crash

Alcohol Involvement: 0% Drug Involvement: 0%

33%

Bicyclist Failed to Yield - Midblock

Loss of Control / Turning Error

Bicyclist Left Turn / Merge

 Motorist Overtaking Bicyclist Motorist Left Turn / Merge