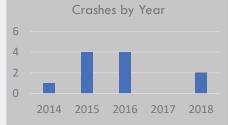

# Crash History (2014-2018)

Total Crashes: 6

Fatal and Serious Injury Crashes: 0 Hit & Run Crashes: 0