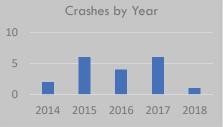

# Crash History (2014-2018)

Total Crashes: 6

Fatal and Serious Injury Crashes: 0 Hit & Run Crashes: 0

# 2018 2017 Crashes by Year 2016 2015 2014