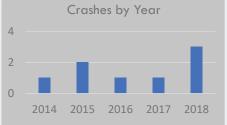

#### Crash History (2014-2018)

Total Crashes: 8

Fatal and Serious Injury Crashes: 0

Hit & Run Crashes: 1