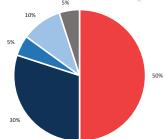

# Actions Prior to Crash

Alcohol Involvement: 0% Drug Involvement: 0%

33%

Bicyclist Failed to Yield - Midblock

Loss of Control / Turning Error

Bicyclist Left Turn / Merge

 Motorist Overtaking Bicyclist Motorist Left Turn / Merge