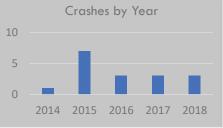

# Crash History (2014-2018)

Total Crashes: 6

Fatal and Serious Injury Crashes: 0 Hit & Run Crashes: 0

# 2018 2017 Crashes by Year 2016 2015 2014