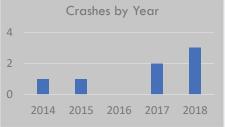

# Crash History (2014-2018)

Total Crashes: 6

Fatal and Serious Injury Crashes: 0 Hit & Run Crashes: 0

# 2018 2017 Crashes by Year 2016 2015 2014