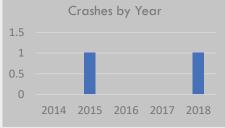

# Crash History (2014-2018)

Total Crashes: 6

Fatal and Serious Injury Crashes: 0 Hit & Run Crashes: 0

# 2018 2017 Crashes by Year 2016 2015 2014