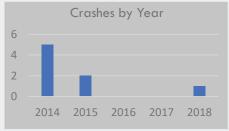

# Crash History (2014-2018)

Total Crashes: 6

Fatal and Serious Injury Crashes: 0 Hit & Run Crashes: 0

# 2018 2017 Crashes by Year 2016 2015 2014