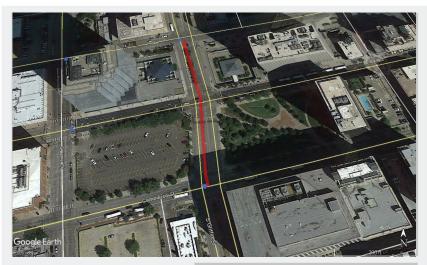

# APPENDIX H HIGH-RISK INCIDENCE CORRIDOR REPORT CARDS

Corridor: Greenville Ave, Allen

County: Collin

Start of Corridor: W Ridgemont Dr

End of Corridor: Pebblebrook Dr

Length: 11489 ft.

Fatal and Serious Injury Crashes

#### Crash History (2014-2018)

Total Crashes: 8

Fatal and Serious Injury Crashes: 0

Hit & Run Crashes: 1