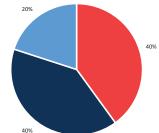

# Actions Prior to Crash

Alcohol Involvement: 0% Drug Involvement: 0%

33%

Bicyclist Failed to Yield - Midblock

Loss of Control / Turning Error

Bicyclist Left Turn / Merge

 Motorist Overtaking Bicyclist Motorist Left Turn / Merge