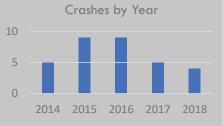

# Crash History (2014-2018)

Total Crashes: 6

Fatal and Serious Injury Crashes: 0 Hit & Run Crashes: 0

# 2018 2017 Crashes by Year 2016 2015 2014