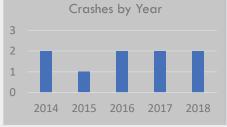

# Crash History (2014-2018)

Total Crashes: 6

Fatal and Serious Injury Crashes: 0 Hit & Run Crashes: 0