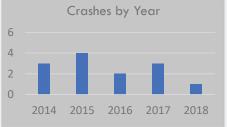

# Crash History (2014-2018)

Total Crashes: 6

Fatal and Serious Injury Crashes: 0 Hit & Run Crashes: 0

# 2018 2017 Crashes by Year 2016 2015 2014