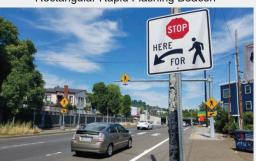

#### Rectangular Rapid Flashing Beacons

Portland, Oregon. Vavrova, Marketa

Corridor: Griffin St, Dallas

County: Dallas

Start of Corridor: Commerce St

End of Corridor: Elm St

Length: 555 ft.

Fatal and Serious Injury Crashes