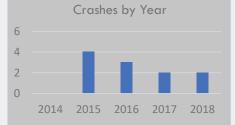

#### Crash History (2014-2018)

Total Crashes: 8

Fatal and Serious Injury Crashes: 0

Hit & Run Crashes: 1