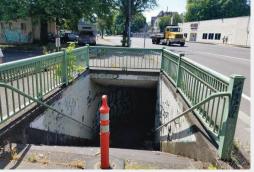

#### **Potential Countermeasures**

- Rectangular rapid flashing beacons

# **PBCAT Crash Groups**

- Bicyclist Failed to Yield Midblock
- Parallel Paths Other Circumstances

#### Rectangular Rapid Flashing Beacons

Portland, Oregon. Vavrova, Marketa

Corridor: Griffin St, Dallas

County: Dallas

Start of Corridor: Commerce St

End of Corridor: Elm St

Length: 555 ft.

Fatal and Serious Injury Crashes