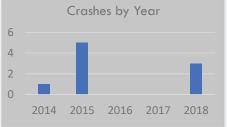

#### Crash History (2014-2018)

Total Crashes: 8

Fatal and Serious Injury Crashes: 0

Hit & Run Crashes: 1