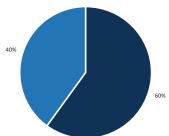

# Actions Prior to Crash

Alcohol Involvement: 0% Drug Involvement: 0%

33%

Bicyclist Failed to Yield - Midblock

Loss of Control / Turning Error

Bicyclist Left Turn / Merge

 Motorist Overtaking Bicyclist Motorist Left Turn / Merge