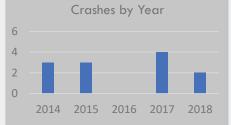

# Crash History (2014-2018)

Total Crashes: 6

Fatal and Serious Injury Crashes: 0 Hit & Run Crashes: 0

# 2018 2017 Crashes by Year 2016 2015 2014