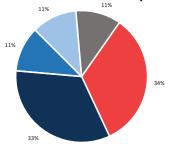

# Roadway Elements

PBCAT Crash Groups

AADT: <9,000, 9,000-15,000, 15,000+ Travel Lanes: 2-4 lanes Off-System

# Actions Prior to Crash

Alcohol Involvement: 0% Drug Involvement: 0%

33%

Bicyclist Failed to Yield - Midblock

Loss of Control / Turning Error

Bicyclist Left Turn / Merge

 Motorist Overtaking Bicyclist Motorist Left Turn / Merge