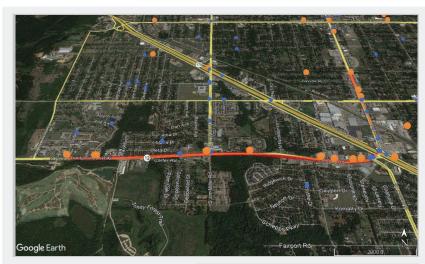

# APPENDIX H HIGH-RISK INCIDENCE CORRIDOR REPORT CARDS

Corridor: Greenville Ave, Allen

County: Collin

Start of Corridor: W Ridgemont Dr

End of Corridor: Pebblebrook Dr

Length: 11489 ft.

Fatal and Serious Injury Crashes

#### Crash History (2014-2018)

Total Crashes: 8

Fatal and Serious Injury Crashes: 0

Hit & Run Crashes: 1