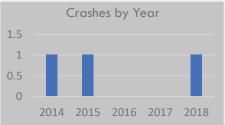

# Crash History (2014-2018)

Total Crashes: 6

Fatal and Serious Injury Crashes: 0 Hit & Run Crashes: 0

# 2018 2017 Crashes by Year 2016 2015 2014