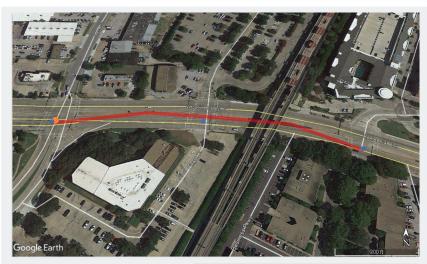

# APPENDIX H HIGH-RISK INCIDENCE CORRIDOR REPORT CARDS

Corridor: Greenville Ave, Allen

County: Collin

Start of Corridor: W Ridgemont Dr

End of Corridor: Pebblebrook Dr

Length: 11489 ft.

Fatal and Serious Injury Crashes

#### Crash History (2014-2018)

Total Crashes: 8

Fatal and Serious Injury Crashes: 0

Hit & Run Crashes: 1