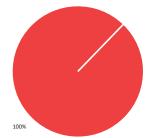

# Actions Prior to Crash

Alcohol Involvement: 0% Drug Involvement: 0%

33%

Bicyclist Failed to Yield - Midblock

Loss of Control / Turning Error

Bicyclist Left Turn / Merge

 Motorist Overtaking Bicyclist Motorist Left Turn / Merge