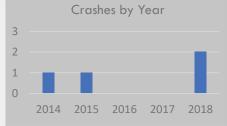

# Crash History (2014-2018)

Total Crashes: 6

Fatal and Serious Injury Crashes: 0 Hit & Run Crashes: 0

# 2018 2017 Crashes by Year 2016 2015 2014