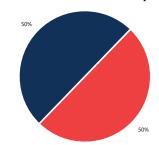

# Actions Prior to Crash

Alcohol Involvement: 0% Drug Involvement: 0%

33%

Bicyclist Failed to Yield - Midblock

Loss of Control / Turning Error

Bicyclist Left Turn / Merge

 Motorist Overtaking Bicyclist Motorist Left Turn / Merge