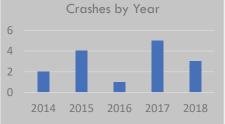

#### Crash History (2014-2018)

Total Crashes: 8

Fatal and Serious Injury Crashes: 0

Hit & Run Crashes: 1