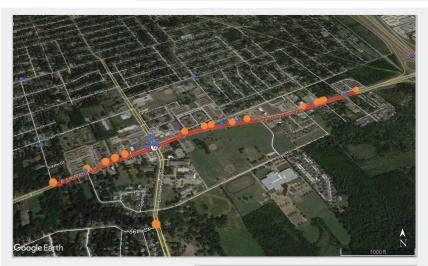

# APPENDIX H HIGH-RISK INCIDENCE CORRIDOR REPORT CARDS

Corridor: Greenville Ave, Allen

County: Collin

Start of Corridor: W Ridgemont Dr

End of Corridor: Pebblebrook Dr

Length: 11489 ft.

Fatal and Serious Injury Crashes

#### Crash History (2014-2018)

Total Crashes: 8

Fatal and Serious Injury Crashes: 0

Hit & Run Crashes: 1