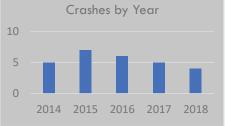

# Crash History (2014-2018)

Total Crashes: 6

Fatal and Serious Injury Crashes: 0 Hit & Run Crashes: 0

# 2018 2017 Crashes by Year 2016 2015 2014