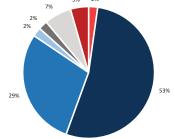

#### Crash History (2014-2018)

Total Crashes: 8

Fatal and Serious Injury Crashes: 0

Hit & Run Crashes: 1