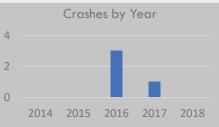

# Crash History (2014-2018)

Total Crashes: 6

Fatal and Serious Injury Crashes: 0 Hit & Run Crashes: 0

# 2018 2017 Crashes by Year 2016 2015 2014