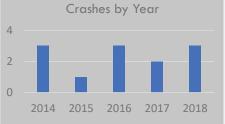

# Crash History (2014-2018)

Total Crashes: 6

Fatal and Serious Injury Crashes: 0 Hit & Run Crashes: 0

# 2018 2017 Crashes by Year 2016 2015 2014