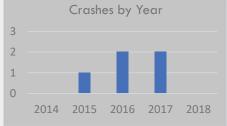

# Crash History (2014-2018)

Total Crashes: 6

Fatal and Serious Injury Crashes: 0 Hit & Run Crashes: 0

# 2018 2017 Crashes by Year 2016 2015 2014