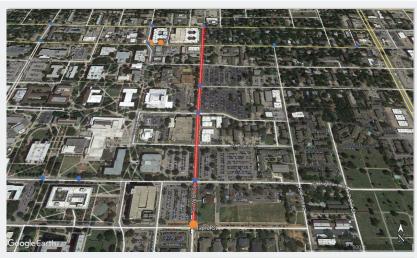

# APPENDIX H HIGH-RISK INCIDENCE CORRIDOR REPORT CARDS

Corridor: Greenville Ave, Allen

County: Collin

Start of Corridor: W Ridgemont Dr

End of Corridor: Pebblebrook Dr

Length: 11489 ft.

Fatal and Serious Injury Crashes

#### Crash History (2014-2018)

Total Crashes: 8

Fatal and Serious Injury Crashes: 0

Hit & Run Crashes: 1