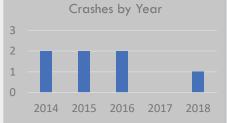

#### Crash History (2014-2018)

Total Crashes: 8

Fatal and Serious Injury Crashes: 0

Hit & Run Crashes: 1