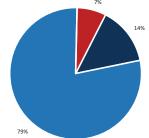

# PBCAT Crash Groups

- Bicyclist Failed to Yield Sign-Controlled Intersection
- Motorist Failed to Yield Signalized Intersection
- Motorist Failed to Yield Sign-Controlled Intersection
- Motorist Left Turn / Merge
- Motorist Overtaking Bicyclist