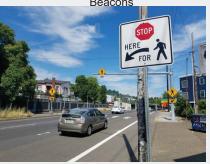

#### **Potential Countermeasures**

- Rectangular rapid flashing beacons

#### Rectangular Rapid Flashing Beacons

Portland, Oregon. Vavrova, Marketa

Corridor: Griffin St, Dallas

County: Dallas

Start of Corridor: Commerce St

End of Corridor: Elm St

Length: 555 ft.

Fatal and Serious Injury Crashes