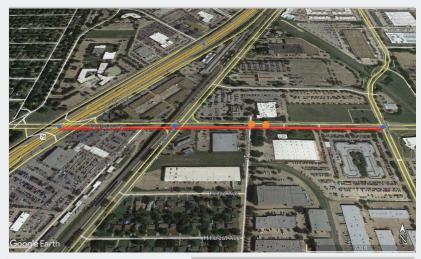

# APPENDIX H HIGH-RISK INCIDENCE CORRIDOR REPORT CARDS

Corridor: Greenville Ave, Allen

County: Collin

Start of Corridor: W Ridgemont Dr

End of Corridor: Pebblebrook Dr

Length: 11489 ft.

Fatal and Serious Injury Crashes