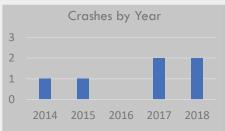

tops
- 0 Parks
- 0 Schools



- Crossing Roadway Vehicle Not Turning
- Crossing Roadway Vehicle Turning
- Dash / Dart-Out
- Unusual Circumstances
- Waiting to Cross

# **Potential Countermeasures**

- Adding advanced stop lines
- Automated pedestrian detection
- Crosswalk enhancements
- Lightning and illumination
- Median barriers
- Pedestrian hybrid beacons
- Pedestrian signals
- Raised medians
- Signage
- Traffic signals

#### Crosswalk Enhancements



Prague, Czechia. Vavrova, Marketa



Corridor: Harry Hines Blvd, Dallas

County: Dallas

Start of Corridor: Butler St

End of Corridor: Medical District Dr

Length: 1933 ft.



Fatal and Serious Injury Crashes

Other Severity Crashes

# Crash History (2014-2018)

Total Crashes: 6

Fatal and Serious Injury Crashes: 2

Hit & Run Crashes: 2



# Roadway Elements

Off-System

Travel Lanes: 2-4, 4+ lanes AADT: <9,000, 15,000+

# Actions Prior to Crash

Alcohol Involvement: 0% Drug Involvement: 0%

# **Conditions**

- Urban
  - 1-2 Transit Stops
- 0 Parks
- 0 Schools

# Potential Countermeasures

- Landscaping
- Lightning and illumination
- Pedestrian traffic signals
- Raised pedestrian crossings
- Signing
- Speed humps

# **PBCAT Crash Groups**



- Backing Vehicle
- Crossing Driveway or Alley
- Crossing Roadway Vehicle Not Turning
- Crossing Roadway Vehicle Turning
- Unusual Circumstances

#### Pedestrian Traffic Signals



Santa Fe, New Mexico. Vavrova, Marketa



Corridor: Houston St. Dallas

County: Dallas

Start of Corridor: Young St

End of Corridor: Ross Ave

Length: 1988 ft.



Fatal and Serious Injury Crashes

Other Sev