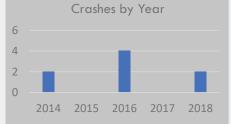

#### Crash History (2014-2018)

Total Crashes: 4

Fatal and Serious Injury Crashes: 1

Hit & Run Crashes: 0