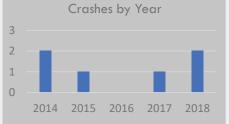

# Crash History (2014-2018)

Total Crashes: 6

Fatal and Serious Injury Crashes: 0 Hit & Run Crashes: 0

# 2018 2017 Crashes by Year 2016 2015 2014