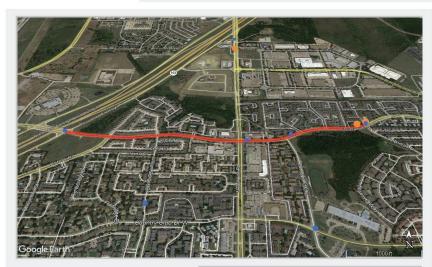

# APPENDIX H HIGH-RISK INCIDENCE CORRIDOR REPORT CARDS

Corridor: Greenville Ave, Allen

County: Collin

Start of Corridor: W Ridgemont Dr

End of Corridor: Pebblebrook Dr

Length: 11489 ft.

Fatal and Serious Injury Crashes