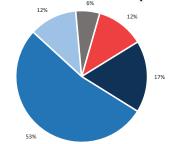

# Actions Prior to Crash

Alcohol Involvement: 0% Drug Involvement: 0%

33%

Bicyclist Failed to Yield - Midblock

Loss of Control / Turning Error

Bicyclist Left Turn / Merge

 Motorist Overtaking Bicyclist Motorist Left Turn / Merge