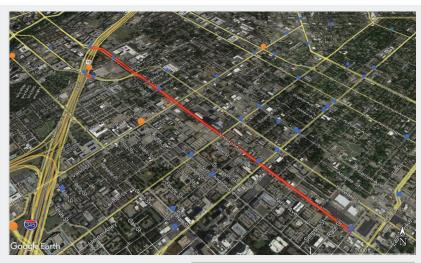

#### **Colored Pavement**

Portland, Oregon. Vavrova, Marketa

Corridor: FM156, Arlington

County: Tarrant

Start of Corridor: Fannin Dr

End of Corridor: E Division St

Length: 35376 ft.

Fatal and Serious Injury Crashes