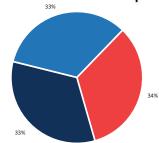

# Roadway Elements

PBCAT Crash Groups

AADT: <9,000, 9,000-15,000, 15,000+ Travel Lanes: 2-4 lanes Off-System

# Actions Prior to Crash

Alcohol Involvement: 0% Drug Involvement: 0%

33%

Bicyclist Failed to Yield - Midblock

Loss of Control / Turning Error

Bicyclist Left Turn / Merge

 Motorist Overtaking Bicyclist Motorist Left Turn / Merge