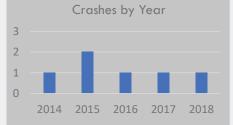

# Crash History (2014-2018)

Total Crashes: 6

Fatal and Serious Injury Crashes: 0 Hit & Run Crashes: 0

# 2018 2017 Crashes by Year 2016 2015 2014