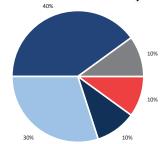

# Actions Prior to Crash

Alcohol Involvement: 0% Drug Involvement: 0%

33%

Bicyclist Failed to Yield - Midblock

Loss of Control / Turning Error

Bicyclist Left Turn / Merge

 Motorist Overtaking Bicyclist Motorist Left Turn / Merge