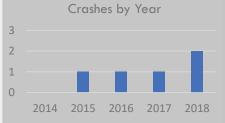

# Crash History (2014-2018)

Total Crashes: 6

Fatal and Serious Injury Crashes: 0 Hit & Run Crashes: 0

# 2018 2017 Crashes by Year 2016 2015 2014