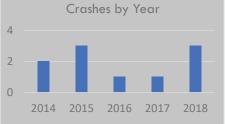

# Crash History (2014-2018)

Total Crashes: 6

Fatal and Serious Injury Crashes: 0 Hit & Run Crashes: 0

# 2018 2017 Crashes by Year 2016 2015 2014