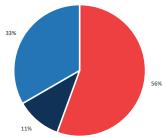

# Crash History (2014-2018)

Total Crashes: 6

Fatal and Serious Injury Crashes: 0 Hit & Run Crashes: 0

# 2018 2017 Crashes by Year 2016 2015 2014

# Actions Prior to Crash

Alcohol Involvement: 0% Drug Involvement: 0%

33%

Bicyclist Failed to Yield - Midblock

Loss of Control / Turning Error

Bicyclist Left Turn / Merge

 Motorist Overtaking Bicyclist Motorist Left Turn / Merge