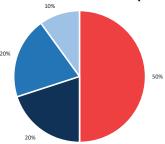

# Actions Prior to Crash

Alcohol Involvement: 0% Drug Involvement: 0%

33%

Bicyclist Failed to Yield - Midblock

Loss of Control / Turning Error

Bicyclist Left Turn / Merge

 Motorist Overtaking Bicyclist Motorist Left Turn / Merge