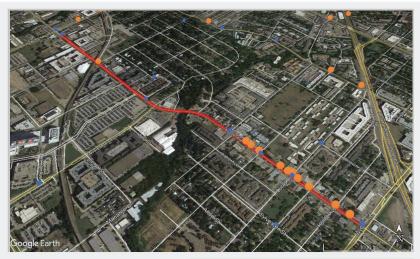

# APPENDIX H HIGH-RISK INCIDENCE CORRIDOR REPORT CARDS

Corridor: Greenville Ave, Allen

County: Collin

Start of Corridor: W Ridgemont Dr

End of Corridor: Pebblebrook Dr

Length: 11489 ft.

Fatal and Serious Injury Crashes