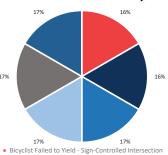

#### Actions Prior to Crash

Alcohol Involvement: 17% Drug Involvement: 0%

#### **Conditions**

- Urban
- 1-2 Transit Stops
- O Parks
- 0 Schools

# PBCAT Crash Groups

- Bicyclist Failed to Yield Midblock
- Crossing Paths Other Circumstances
- Motorist Failed to Yield Sign-Controlled Intersection
- Motorist Right Turn / Merge