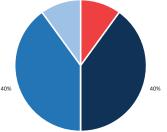

#### Crash History (2014-2018)

Total Crashes: 8

Fatal and Serious Injury Crashes: 0

Hit & Run Crashes: 1