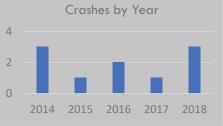

to Yield Sign-Controlled Intersection
- Motorist Left Turn / Merge
- Motorist Overtaking Bicyclist

#### **Potential Countermeasures**

- Bicycle blvd
- Bike lane
- Colored pavement markings guidance
- Curb radius reduction
- Lightning improvements
- Major and short maintenance
- Speed humps
- Pavement markings improvement
- Sign improvement for bicyclists
- Traffic diversion
- Turning restrictions
- Visual narrowing
- Wayfinding

#### Bicycle Blvd



Portland, Oregon. Vavrova, Marketa



Corridor: Malcolm X Blvd, Dallas

County: Dallas

Start of Corridor: Farragut St

End of Corridor: After Louise Ave

Length: 13300 ft.



Fatal and Serious Injury Crashes

Other Severity Crashes

#### Crash History (2014-2018)

Total Crashes: 10

Fatal and Serious Injury Crashes: 1

Hit & Run Crashes: 3



#### **Roadway Elements**

Off-System
Travel Lanes: 2-4, 4+ lanes
AADT: <9,000, 15,000+

#### Actions Prior to Crash

Alcohol Involvement: 0% Drug Involvement: 0%

#### **Conditions**

- Urban
- 1-2, 3+ Transit Stops
- 1 Park
- 0 Schools

# Bicyclist Failed to Yield - Signalized Intersection

PBCAT Crash Groups

- Bicyclist Failed to Yield Sign-Controlled Intersection
- Bicyclist Left Turn / Merge
- Motorist Left Turn / Merge
- Motorist Overtaking Bicyclist

#### **Potential Countermeasures**

- Bicycle blvd
- Bike activated signal detention
- Bike lane
- Colored pavement guidance
- Driveway improvements Intersection markings
- Lightning improvements
- Optimizing signal timing for bicyclists
- Pavement markings improvement
- Paved Shoulders
- Roadway surface improvements
- Sign improveme