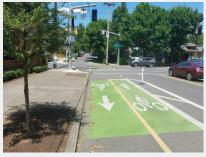

#### Bike Lanes

Portland, Oregon. Vavrova, Marketa

Corridor: Jupiter Rd, Allen

County: Collin

Start of Corridor: White Oak St

End of Corridor: Roaming Rd Dr

Length: 3465 ft.

Fatal and Serious Injury Crashes