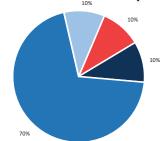

# Actions Prior to Crash

Alcohol Involvement: 0% Drug Involvement: 0%

33%

Bicyclist Failed to Yield - Midblock

Loss of Control / Turning Error

Bicyclist Left Turn / Merge

 Motorist Overtaking Bicyclist Motorist Left Turn / Merge