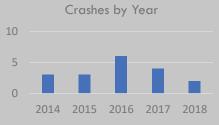

# Crash History (2014-2018)

Total Crashes: 6

Fatal and Serious Injury Crashes: 0 Hit & Run Crashes: 0

# 2018 2017 Crashes by Year 2016 2015 2014