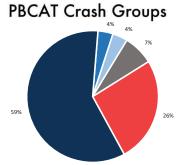

# PBCAT Crash Groups

- Bicyclist Failed to Yield Sign-Controlled Intersection
- Motorist Failed to Yield Signalized Intersection
- Motorist Failed to Yield Sign-Controlled Intersection
- Motorist Left Turn / Merge
- Motorist Overtaking Bicyclist