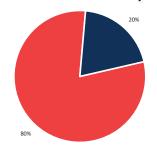

# Actions Prior to Crash

Alcohol Involvement: 0% Drug Involvement: 0%

33%

Bicyclist Failed to Yield - Midblock

Loss of Control / Turning Error

Bicyclist Left Turn / Merge

 Motorist Overtaking Bicyclist Motorist Left Turn / Merge