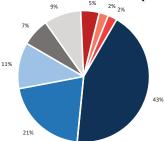

# Actions Prior to Crash

Alcohol Involvement: 0% Drug Involvement: 0%

33%

Bicyclist Failed to Yield - Midblock

Loss of Control / Turning Error

Bicyclist Left Turn / Merge

 Motorist Overtaking Bicyclist Motorist Left Turn / Merge