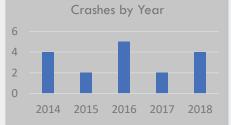

# Crash History (2014-2018)

Total Crashes: 6

Fatal and Serious Injury Crashes: 0 Hit & Run Crashes: 0

# 2018 2017 Crashes by Year 2016 2015 2014