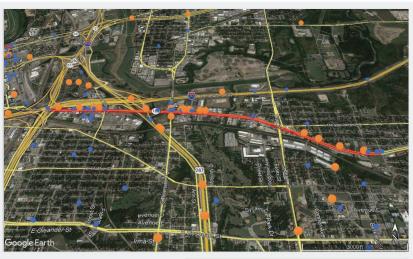

# APPENDIX H HIGH-RISK INCIDENCE CORRIDOR REPORT CARDS

Corridor: Greenville Ave, Allen

County: Collin

Start of Corridor: W Ridgemont Dr

End of Corridor: Pebblebrook Dr

Length: 11489 ft.

Fatal and Serious Injury Crashes