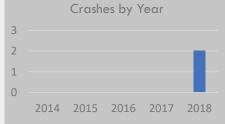

#### Crash History (2014-2018)

Total Crashes: 8

Fatal and Serious Injury Crashes: 0

Hit & Run Crashes: 1