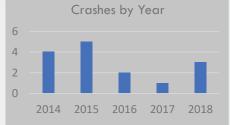

# Crash History (2014-2018)

Total Crashes: 6

Fatal and Serious Injury Crashes: 0 Hit & Run Crashes: 0

# 2018 2017 Crashes by Year 2016 2015 2014