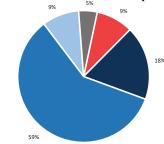

# APPENDIX H HIGH-RISK INCIDENCE CORRIDOR REPORT CARDS

Corridor: Greenville Ave, Allen

County: Collin

Start of Corridor: W Ridgemont Dr

End of Corridor: Pebblebrook Dr

Length: 11489 ft.

Fatal and Serious Injury Crashes

Other Severity Crashes

#### Crash History (2014-2018)

Total Crashes: 8

Fatal and Serious Injury Crashes: 0

Hit & Run Crashes: 1