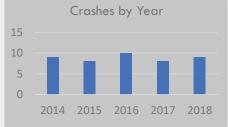

# Crash History (2014-2018)

Total Crashes: 6

Fatal and Serious Injury Crashes: 0 Hit & Run Crashes: 0

# 2018 2017 Crashes by Year 2016 2015 2014