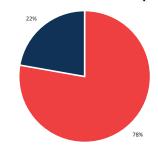

#### Crash History (2014-2018)

Total Crashes: 8

Fatal and Serious Injury Crashes: 0

Hit & Run Crashes: 1