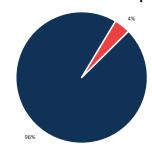

# Actions Prior to Crash

Alcohol Involvement: 0% Drug Involvement: 0%

33%

Bicyclist Failed to Yield - Midblock

Loss of Control / Turning Error

Bicyclist Left Turn / Merge

 Motorist Overtaking Bicyclist Motorist Left Turn / Merge