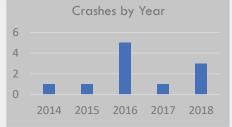

# Crash History (2014-2018)

Total Crashes: 6

Fatal and Serious Injury Crashes: 0 Hit & Run Crashes: 0

# 2018 2017 Crashes by Year 2016 2015 2014