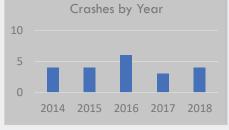

# Crash History (2014-2018)

Total Crashes: 6

Fatal and Serious Injury Crashes: 0 Hit & Run Crashes: 0

# 2018 2017 Crashes by Year 2016 2015 2014