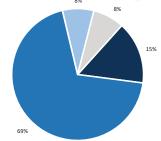

# Actions Prior to Crash

Alcohol Involvement: 0% Drug Involvement: 0%

33%

Bicyclist Failed to Yield - Midblock

Loss of Control / Turning Error

Bicyclist Left Turn / Merge

 Motorist Overtaking Bicyclist Motorist Left Turn / Merge