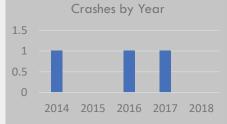

# Crash History (2014-2018)

Total Crashes: 6

Fatal and Serious Injury Crashes: 0 Hit & Run Crashes: 0

# 2018 2017 Crashes by Year 2016 2015 2014