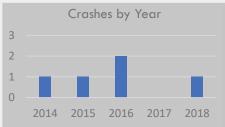

# Crash History (2014-2018)

Total Crashes: 6

Fatal and Serious Injury Crashes: 0 Hit & Run Crashes: 0

# 2018 2017 Crashes by Year 2016 2015 2014