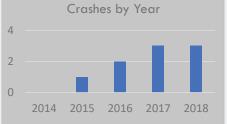

# Crash History (2014-2018)

Total Crashes: 6

Fatal and Serious Injury Crashes: 0 Hit & Run Crashes: 0

# 2018 2017 Crashes by Year 2016 2015 2014