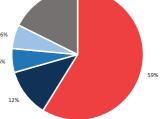

# Roadway Elements

PBCAT Crash Groups

AADT: <9,000, 9,000-15,000, 15,000+ Travel Lanes: 2-4 lanes Off-System

# Actions Prior to Crash

Alcohol Involvement: 0% Drug Involvement: 0%

33%

Bicyclist Failed to Yield - Midblock

Loss of Control / Turning Error

Bicyclist Left Turn / Merge

 Motorist Overtaking Bicyclist Motorist Left Turn / Merge