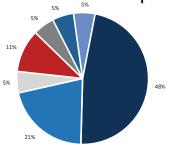

# Actions Prior to Crash

Alcohol Involvement: 0% Drug Involvement: 0%

33%

Bicyclist Failed to Yield - Midblock

Loss of Control / Turning Error

Bicyclist Left Turn / Merge

 Motorist Overtaking Bicyclist Motorist Left Turn / Merge