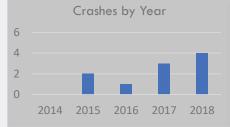

rash Groups

- Crossing Roadway Vehicle Not Turning Crossing Roadway - Vehicle Turning
- Dash / Dart-Out
- Multiple Threat / Trapped
- Pedestrian in Roadway Circumstances Unknown
- Unusual Circumstances

#### **Potential Countermeasures**

- Advanced stop lines
- In-street pedestrian signs
- Leading pedestrian interval
- Light and illumination
- Raised pedestrian crossings
- Speed humps
- Transit stop improvements

#### Leading Pedestrian Interval



Santa Fe, New Mexico. Vavrova, Marketa



Corridor: Young St, Dallas

County: Dallas

Start of Corridor: S Ervay St

End of Corridor: S Good Latimer Expy W

Length: 3699 ft.



Fatal and Serious Injury Crashes

Other Severity Crashes

#### Crash History (2014-2018)

Total Crashes: 10

Fatal and Serious Injury Crashes: 2

Hit & Run Crashes: 1



#### **Roadway Elements**

Off-System

Travel Lanes: 2-4 lanes AADT: <9,000, 9,000-15,000

#### **Actions Prior to Crash**

Alcohol Involvement: 0% Drug Involvement: 0%

#### **Conditions**

- Urban
- 1-2, 3+ Transit Stops
- 1 Park
- 0 Schools

# 10%

**PBCAT Crash Groups** 

- Backing Vehicle
- Crossing Roadway Vehicle Not Turning
- Crossing Roadway Vehicle Turning
- Dash / Dart-Out
- Pedestrian in Roadway Circumstances Unknown

#### **Potential Countermeasures**

- Advanced stop lines
- In-street pedestrian signs
- Leading pedestrian interval
- Light and illumination
- Raised pedestrian crossings
- Speed humps
- Transit stop improvements

#### Leading Pedestrian Interval



Santa Fe, New Mexico. Vavrova, Marketa



Corridor: Welch St. Denton

County: Denton

Start of Corridor: Maple St