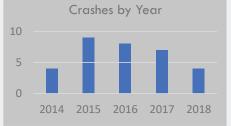

Crossing Roadway Vehicle Not Turning
- Crossing Roadway Vehicle Turning
- Dash / Dart-Out
- Pedestrian in Roadway Circumstances Unknown

# Potential Countermeasures

- Crosswalks enhancements
- In-street pedestrian signs
- Leading pedestrian interval
- Parking restrictions
- Pedestrian hybrid beacon
- Raised pedestrian crossing
- Rectangular rapid flashing beacon
- Street furniture
- Traffic Signals
- Traffic signal enhancements

# Rectangular Rapid Flashing Beacon



Portland, Oregon. Vavrova, Marketa



Corridor: Lamar St. Dallas

County: Dallas

Start of Corridor: Young St

End of Corridor: Victory Ave

Length: 3726 ft.



Fatal and Serious Injury Crashes

Other Severity Crashes

# Crash History (2014-2018)

Total Crashes: 32

Fatal and Serious Injury Crashes: 5

Hit & Run Crashes: 3



# **Roadway Elements**

Off-System

Travel Lanes: 2-4 lanes

AADT: <9,000, 9,000-15,000, 15,000+

# Actions Prior to Crash

Alcohol Involvement: 0% Drug Involvement: 0%

# **Conditions**

- Urban
- 1-2, 3+ Transit Stops
- 6 Parks
- 0 Schools

# PBCAT Crash Groups



- Crossing Roadway Vehicle Not Turning
- Crossing Roadway Vehicle Turning
- Dash / Dart-Out
- Pedestrian in Roadway Circumstances Unknown

# **Potential Countermeasures**

- In-street pedestrian crossing sign
- Lane narrowing
- Marked crosswalks
- Pedestrian hybrid beacon
- Pedestrian Overpass/ Underpass
- Raised pedestrian crossings
- Rectangular rapid flashing beacon
- Road diet
- Signage
- Speed humps
- Traffic signal enhancements
- Traffic Signals

# Rectangular Rapid Flashing Beacon



Portland, Oregon. Vavrova, Marketa