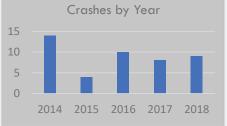

led Intersection
- Bicyclist Left Turn / Merge
- Motorist Failed to Yield Sign-Controlled Intersection

# **Potential Countermeasures**

- Bike activated signal detention
- Bike lane
- Colored pavement guidance
- Intersection markings
- Lightning improvements
- Optimizing signals for bicyclists
- Pavement marking improvements
- Raised bicycle tracks
- Roadway surface improvements
- Short-term maintenance
- Sign improvements for bikes

#### **Colored Pavement**



Portland, Oregon. Vavrova, Marketa



Corridor: FM156, Arlington

County: Tarrant

Start of Corridor: Fannin Dr

End of Corridor: E Division St

Length: 35376 ft.



Fatal and Serious Injury Crashes

Other Severity Crashes

# Crash History (2014-2018)

Total Crashes: 45

Fatal and Serious Injury Crashes: 7

Hit & Run Crashes: 12



# **Roadway Elements**

On-System

Travel Lanes: 2-4, 4+ lanes

AADT: <9,000, 9000-15,000, 15,000+

#### **Actions Prior to Crash**

Alcohol Involvement: 5% Drug Involvement: 5%

# **Conditions**

- Urban
  - O Transit Stops
- 0 Parks
- 0 Schools



**PBCAT Crash Groups** 

- Backing Vehicle
- Crossing Roadway Vehicle Not Turning
- Crossing Roadway Vehicle Turning
- Dash / Dart-Out
- Other / Unknown Insufficient Details
- Pedestrian in Roadway Circumstances Unknown
- Unusual Circumstances

# **Potential Countermeasures**

- Crosswalk enhancements
- Landscaping
- Leading pedestrian intervals
- Lightning and illumination
- Median barriers
- Pedestrian Overpass/Underpass
- Raised medians
- Raised pedestrian crossings
- Speed humps
- Street furniture

#### Crosswalk Enhancements



Prague, C