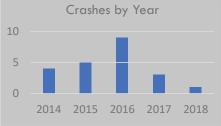

# Crash History (2014-2018)

Total Crashes: 6

Fatal and Serious Injury Crashes: 0 Hit & Run Crashes: 0

# 2018 2017 Crashes by Year 2016 2015 2014