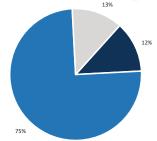

# Actions Prior to Crash

Alcohol Involvement: 0% Drug Involvement: 0%

33%

Bicyclist Failed to Yield - Midblock

Loss of Control / Turning Error

Bicyclist Left Turn / Merge

 Motorist Overtaking Bicyclist Motorist Left Turn / Merge