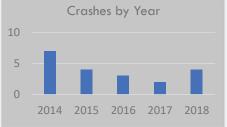

# Crash History (2014-2018)

Total Crashes: 6

Fatal and Serious Injury Crashes: 0 Hit & Run Crashes: 0

# 2018 2017 Crashes by Year 2016 2015 2014