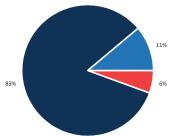

# Actions Prior to Crash

Alcohol Involvement: 0% Drug Involvement: 0%

33%

Bicyclist Failed to Yield - Midblock

Loss of Control / Turning Error

Bicyclist Left Turn / Merge

 Motorist Overtaking Bicyclist Motorist Left Turn / Merge