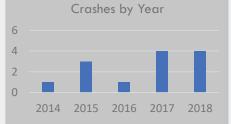

# Crash History (2014-2018)

Total Crashes: 6

Fatal and Serious Injury Crashes: 0 Hit & Run Crashes: 0

# 2018 2017 Crashes by Year 2016 2015 2014