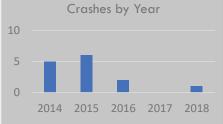

#### Crash History (2014-2018)

Total Crashes: 8

Fatal and Serious Injury Crashes: 0

Hit & Run Crashes: 1