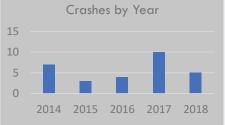

# Crash History (2014-2018)

Total Crashes: 6

Fatal and Serious Injury Crashes: 0 Hit & Run Crashes: 0

# 2018 2017 Crashes by Year 2016 2015 2014