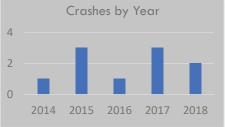

# Crash History (2014-2018)

Total Crashes: 6

Fatal and Serious Injury Crashes: 0 Hit & Run Crashes: 0

# 2018 2017 Crashes by Year 2016 2015 2014