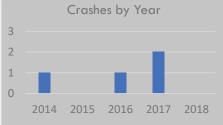

# Crash History (2014-2018)

Total Crashes: 6

Fatal and Serious Injury Crashes: 0 Hit & Run Crashes: 0

# 2018 2017 Crashes by Year 2016 2015 2014