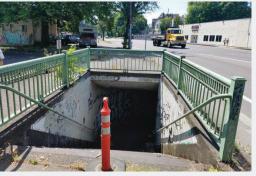

#### Rectangular Rapid Flashing Beacons

Portland, Oregon. Vavrova, Marketa

Corridor: Griffin St, Dallas

County: Dallas

Start of Corridor: Commerce St

End of Corridor: Elm St

Length: 555 ft.

Fatal and Serious Injury Crashes