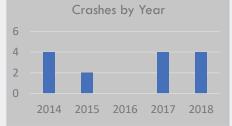

#### Crash History (2014-2018)

Total Crashes: 8

Fatal and Serious Injury Crashes: 0

Hit & Run Crashes: 1