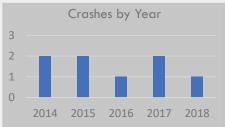

# Crash History (2014-2018)

Total Crashes: 6

Fatal and Serious Injury Crashes: 0 Hit & Run Crashes: 0

# 2018 2017 Crashes by Year 2016 2015 2014