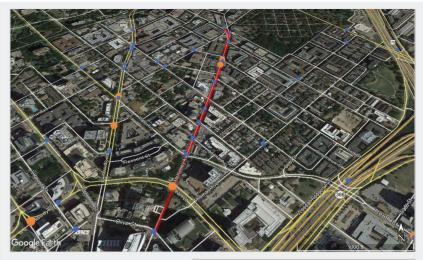

Portland, Oregon. Vavrova, Marketa

Corridor: Cedar Springs Rd, Dallas

County: Dallas

Start of Corridor: Cedar Plaza Ln

End of Corridor: Throckmorton St

**Length:** 6470 ft.

Fatal and Serious Injury Crashes

Other Severity Crashes