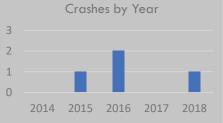

# Crash History (2014-2018)

Total Crashes: 6

Fatal and Serious Injury Crashes: 0 Hit & Run Crashes: 0

# 2018 2017 Crashes by Year 2016 2015 2014