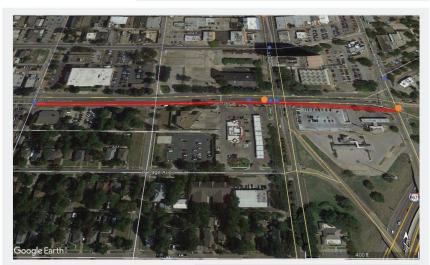

# APPENDIX H HIGH-RISK INCIDENCE CORRIDOR REPORT CARDS

Corridor: Greenville Ave, Allen

County: Collin

Start of Corridor: W Ridgemont Dr

End of Corridor: Pebblebrook Dr

Length: 11489 ft.

Fatal and Serious Injury Crashes

#### Crash History (2014-2018)

Total Crashes: 8

Fatal and Serious Injury Crashes: 0

Hit & Run Crashes: 1