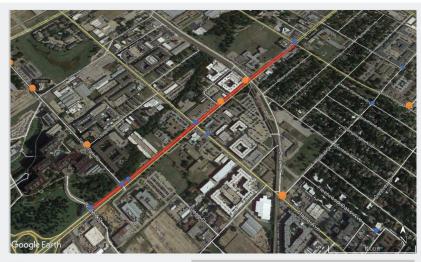

# APPENDIX H HIGH-RISK INCIDENCE CORRIDOR REPORT CARDS

Corridor: Greenville Ave, Allen

County: Collin

Start of Corridor: W Ridgemont Dr

End of Corridor: Pebblebrook Dr

Length: 11489 ft.

Fatal and Serious Injury Crashes

#### Crash History (2014-2018)

Total Crashes: 8

Fatal and Serious Injury Crashes: 0

Hit & Run Crashes: 1