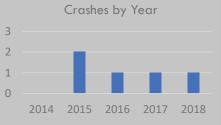

# Crash History (2014-2018)

Total Crashes: 6

Fatal and Serious Injury Crashes: 0 Hit & Run Crashes: 0

# 2018 2017 Crashes by Year 2016 2015 2014