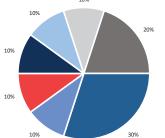

# Actions Prior to Crash

Alcohol Involvement: 0% Drug Involvement: 0%

33%

Bicyclist Failed to Yield - Midblock

Loss of Control / Turning Error

Bicyclist Left Turn / Merge

 Motorist Overtaking Bicyclist Motorist Left Turn / Merge