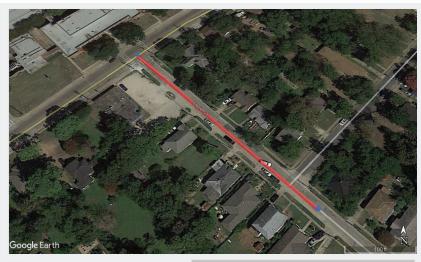

# APPENDIX H HIGH-RISK INCIDENCE CORRIDOR REPORT CARDS

Corridor: Greenville Ave, Allen

County: Collin

Start of Corridor: W Ridgemont Dr

End of Corridor: Pebblebrook Dr

Length: 11489 ft.

Fatal and Serious Injury Crashes