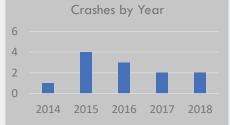

# Crash History (2014-2018)

Total Crashes: 6

Fatal and Serious Injury Crashes: 0 Hit & Run Crashes: 0

# 2018 2017 Crashes by Year 2016 2015 2014