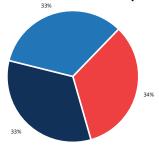

# Actions Prior to Crash

Alcohol Involvement: 0% Drug Involvement: 0%

33%

Bicyclist Failed to Yield - Midblock

Loss of Control / Turning Error

Bicyclist Left Turn / Merge

 Motorist Overtaking Bicyclist Motorist Left Turn / Merge