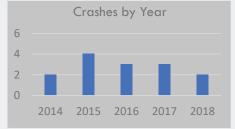

#### Crash History (2014-2018)

Total Crashes: 8

Fatal and Serious Injury Crashes: 0

Hit & Run Crashes: 1