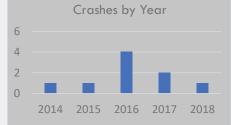

# Crash History (2014-2018)

Total Crashes: 6

Fatal and Serious Injury Crashes: 0 Hit & Run Crashes: 0

# 2018 2017 Crashes by Year 2016 2015 2014