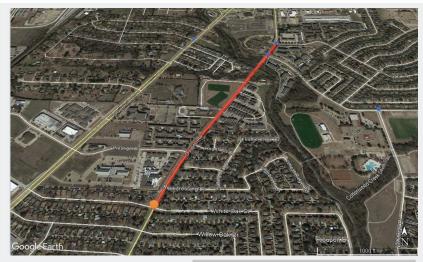

# APPENDIX H HIGH-RISK INCIDENCE CORRIDOR REPORT CARDS

Corridor: Greenville Ave, Allen

County: Collin

Start of Corridor: W Ridgemont Dr

End of Corridor: Pebblebrook Dr

Length: 11489 ft.

Fatal and Serious Injury Crashes

#### Crash History (2014-2018)

Total Crashes: 8

Fatal and Serious Injury Crashes: 0

Hit & Run Crashes: 1