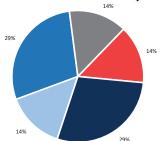

# Roadway Elements

PBCAT Crash Groups

AADT: <9,000, 9,000-15,000, 15,000+ Travel Lanes: 2-4 lanes Off-System

# Actions Prior to Crash

Alcohol Involvement: 0% Drug Involvement: 0%

33%

Bicyclist Failed to Yield - Midblock

Loss of Control / Turning Error

Bicyclist Left Turn / Merge

 Motorist Overtaking Bicyclist Motorist Left Turn / Merge