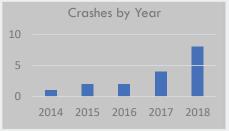

Transit Stops
- 0 Parks
- 0 Schools

# PBCAT Crash Groups



- Bus-Related
- Crossing Roadway Vehicle Not Turning
- Crossing Roadway Vehicle Turning
- Dash / Dart-Out
- Other / Unknown Insufficient Details
- Walking Along Roadway
- Working or Playing in Roadway

#### **Potential Countermeasures**

- Bus bulb-outs
- Marked crosswalks
- Pedestrian Overpass/Underpass
- Lightning and illumination
- Rumble strips
- Sidewalks and paved shoulders

#### Pedestrian Underpass



Portland, Oregon. Vavrova, Marketa



Corridor: US0077. Denton

County: Denton

Start of Corridor: Maple St

End of Corridor: Pauline St

Length: 4165 ft.



Fatal and Serious Injury Crashes

Other Severity Crashes

#### Crash History (2014-2018)

Total Crashes: 17

Fatal and Serious Injury Crashes: 1

Hit & Run Crashes: 3



#### **Roadway Elements**

On-System

Travel Lanes: 2-4, 4+ lanes AADT: <9,000, 9,000-15,000

#### Actions Prior to Crash

Alcohol Involvement: 0% Drug Involvement: 0%

#### **Conditions**

- Urban
- 1-2 Transit Stops
- 1 Park
- 0 Schools

PBCAT Crash Groups

- Crossing Roadway Vehicle Not Turning Crossing Roadway - Vehicle Turning
- Dash / Dart-Out
- Multiple Threat / Trapped
- Pedestrian in Roadway Circumstances Unknown
- Unusual Circumstances

#### **Potential Countermeasures**

- Advanced stop lines
- In-street pedestrian signs
- Leading pedestrian interval
- Light and illumination
- Raised pedestrian crossings
- Speed humps
- Transit stop improvements

#### Leading Pedestrian Interval



Santa Fe, New Mexico. Vavrova, Marketa



Corridor: Young St, Dallas

County: Dallas

Start of C