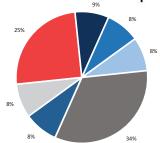

# PBCAT Crash Groups

- Bicyclist Failed to Yield Sign-Controlled Intersection
- Motorist Failed to Yield Signalized Intersection
- Motorist Failed to Yield Sign-Controlled Intersection
- Motorist Left Turn / Merge
- Motorist Overtaking Bicyclist