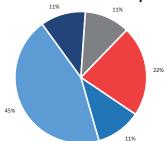

Other Severity Crashes

#### Crash History (2014-2018)

Total Crashes: 8

Fatal and Serious Injury Crashes: 0

Hit & Run Crashes: 1