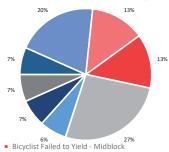

# PBCAT Crash Groups

- Bicyclist Failed to Yield Sign-Controlled Intersection
- Motorist Failed to Yield Signalized Intersection
- Motorist Failed to Yield Sign-Controlled Intersection
- Motorist Left Turn / Merge
- Motorist Overtaking Bicyclist