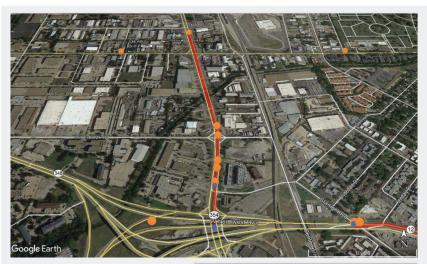

#### Bike Lanes

Portland, Oregon. Vavrova, Marketa

Corridor: Jupiter Rd, Allen

County: Collin

Start of Corridor: White Oak St

End of Corridor: Roaming Rd Dr

Length: 3465 ft.

Fatal and Serious Injury Crashes