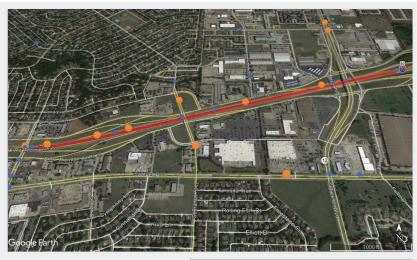

# APPENDIX H HIGH-RISK INCIDENCE CORRIDOR REPORT CARDS

Corridor: Greenville Ave, Allen

County: Collin

Start of Corridor: W Ridgemont Dr

End of Corridor: Pebblebrook Dr

Length: 11489 ft.

Fatal and Serious Injury Crashes

#### Crash History (2014-2018)

Total Crashes: 8

Fatal and Serious Injury Crashes: 0

Hit & Run Crashes: 1