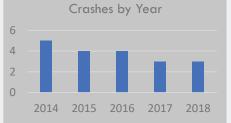

# Crash History (2014-2018)

Total Crashes: 6

Fatal and Serious Injury Crashes: 0 Hit & Run Crashes: 0

# 2018 2017 Crashes by Year 2016 2015 2014