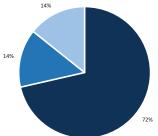

# Actions Prior to Crash

Alcohol Involvement: 0% Drug Involvement: 0%

33%

Bicyclist Failed to Yield - Midblock

Loss of Control / Turning Error

Bicyclist Left Turn / Merge

 Motorist Overtaking Bicyclist Motorist Left Turn / Merge