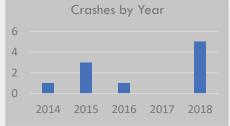

# Crash History (2014-2018)

Total Crashes: 6

Fatal and Serious Injury Crashes: 0 Hit & Run Crashes: 0

# 2018 2017 Crashes by Year 2016 2015 2014