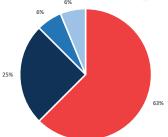

# Actions Prior to Crash

Alcohol Involvement: 0% Drug Involvement: 0%

33%

Bicyclist Failed to Yield - Midblock

Loss of Control / Turning Error

Bicyclist Left Turn / Merge

 Motorist Overtaking Bicyclist Motorist Left Turn / Merge