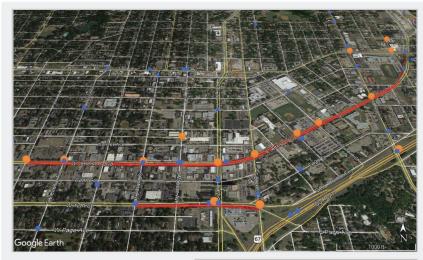

ity Crashes

# Crash History (2014-2018)

Total Crashes: 9

Fatal and Serious Injury Crashes: 3

Hit & Run Crashes: 4



# Roadway Elements

Off-System Travel Lanes: 2-4 lanes AADT: <9,000

# Actions Prior to Crash

Alcohol Involvement: 0% Drug Involvement: 0%

# **Conditions**

- Urban
- 1-2, 3+ Transit Stops
- 3 Parks
- 0 Schools

**PBCAT Crash Groups** 

- Crossing Roadway Vehicle Not Turning
- Crossing Roadway Vehicle Turning
- Dash / Dart-Out

# **Potential Countermeasures**

- Crosswalk enhancements
- Pedestrian traffic signals
- Raised pedestrian crossings
- Street furniture

#### Pedestrian Traffic Signals



Santa Fe, New Mexico. Vavrova, Marketa



Corridor: Jefferson Blvd. Dallas

County: Dallas

Start of Corridor: S Van Buren Ave

End of Corridor: E Davis St

Length: 7936 ft.



Fatal and Serious Injury Crashes

Other Severity Crashes

# Crash History (2014-2018)

Total Crashes: 22

Fatal and Serious Injury Crashes: 5

Hit & Run Crashes: 4



# Roadway Elements

Off-System

Travel Lanes: 2-4 lanes

AADT: <9,000, 9,000-15,000, 15,000+

# Actions Prior to Crash

Alcohol Involvement: 9% Drug Involvement: 0%

# **Conditions**

- Urban
- 1-2, 3+ Transit Stops
- 1 Park
- 0 Schools

Leading Pedestrian Interval

Santa Fe, New Mexico. Vavrova, Marketa

# **Potential Countermeasures**

- Crosswalks enhancements
- In-street pedestrian signs
- Leading pedestrian interval
- Light and illumination
- Raised pedestrian crossings
- Transit stop improvements

# PBCAT Crash Groups



- Backing Vehicle
- Crossing Roadway Vehicle Not Turning
- Crossing Roadway Vehicle Turning
- Dash