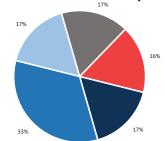

Traffic signals

#### Crosswalk Enhancements



Prague, Czechia. Vavrova, Marketa



Corridor: Harry Hines Blvd, Dallas

County: Dallas

Start of Corridor: Butler St

End of Corridor: Medical District Dr

Length: 1933 ft.



Fatal and Serious Injury Crashes

Other Severity Crashes

# Crash History (2014-2018)

Total Crashes: 6

Fatal and Serious Injury Crashes: 2

Hit & Run Crashes: 2



# Roadway Elements

Off-System

Travel Lanes: 2-4, 4+ lanes AADT: <9,000, 15,000+

# Actions Prior to Crash

Alcohol Involvement: 0% Drug Involvement: 0%

# **Conditions**

- Urban
  - 1-2 Transit Stops
- 0 Parks
- 0 Schools

# Potential Countermeasures

- Landscaping
- Lightning and illumination
- Pedestrian traffic signals
- Raised pedestrian crossings
- Signing
- Speed humps

# **PBCAT Crash Groups**



- Backing Vehicle
- Crossing Driveway or Alley
- Crossing Roadway Vehicle Not Turning
- Crossing Roadway Vehicle Turning
- Unusual Circumstances

#### Pedestrian Traffic Signals



Santa Fe, New Mexico. Vavrova, Marketa



Corridor: Houston St. Dallas

County: Dallas

Start of Corridor: Young St

End of Corridor: Ross Ave

Length: 1988 ft.



Fatal and Serious Injury Crashes

Other Severity Crashes

# Crash History (2014-2018)

Total Crashes: 18

Fatal and Serious Injury Crashes: 3

Hit & Run Crashes: 3



# Roadway Elements

Off-System

Travel Lanes: 2-4 lanes AADT: <9,000, 15,000+

# Actions Prior to Crash

Alcohol Involvement: 0% Drug Involvement: 0%

# **Conditions**

- Urban
- 1-2, 3+ Transit Stops
- 17 Parks
- 0 Schools

# PBCAT Crash Groups



- Crossing Roadway Vehicle Not Turnin