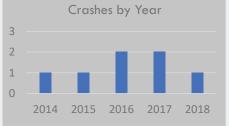

# Crash History (2014-2018)

Total Crashes: 6

Fatal and Serious Injury Crashes: 0 Hit & Run Crashes: 0

# 2018 2017 Crashes by Year 2016 2015 2014