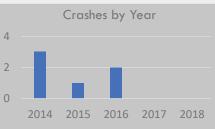

Total Crashes: 2

Fatal and Serious Injury Crashes: Hit & Run Crashes: 1

Lightning improvements Offset intersections Crashes by Year

Corridor: 14th St, Plano

County: Collin

Start of Corridor: Jupiter Rd

End of Corridor: Ridgecrest Dr